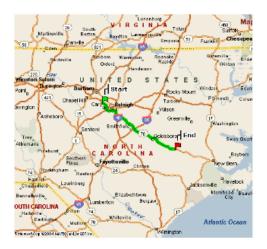

# Reaching out to our customers!

### From Raleigh, NC

Take I-40 E to US-70 Merge onto US-70 E via EXIT 306 toward Clayton-Smithfield-Goldsboro Take the US-13 N / US-70-BYP E / US-117-BYP N ramp Merge onto US-70 E Turn LEFT onto Enterprise Blvd.

#### From Kinston Airport

Depart on SR-1607-Shackleford Rd (West) Turn LEFT (South) onto SR-1575-Poole Rd Turn RIGHT to stay on SR-1575 Turn LEFT (South) onto US-258 Turn RIGHT (West) onto US-70 Turn RIGHT onto Enterprise Blvd.

## CONTACT

2700 Airport Road Kinston, NC 28504

252-208-2033 (Office) 252-525-6041 (Fax)

Kevin E. Thorne, President kthorne@bestdiamondpkg.com

David Pareti, Mill Manager dpareti@bestdiamondpkg.com